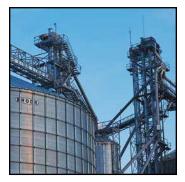

## **On-Farm Storage Bins**

n-farm storage bins need to be ready when you are. There's no time for downtime come harvest season. That's why we engineer all of our storage bins to deliver day-to-day reliability and long-lasting durability.

Bins are available in either a flat bottom or a hopper style.

Large Roof Manhole has an "ob-round" shape and rotating latch for easy entry and exit.

TRI-CORR® Bin Aeration
Flooring System provides
even air distribution for
easy bin clean-out. Triangleshaped center leg and
corrugations on the surface
and legs offer superior
load-bearing capacity.