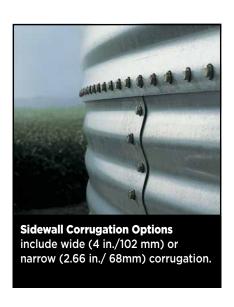

# GRAIN STORAGE



# **Protecting Your Investment**

hen months of hard work go into producing a grain crop, trust it to the best in storage: Brock.

Brock Solid® is our guarantee of trusted reliability you can count on day in and day out. It's unmistakable quality, built to last year after year. And it's the same guarantee we founded the company on back in 1957.

Today, our dealers continue to uphold those standards, providing the superior service and support customers expect from Brock.

Brock Solid means you can depend on them and us. Times may change, but our solid values are stronger than ever.

Whether you're a farmer storing your own grain or a commercial operation entrusted with safeguarding your customer's crops, Brock Solid delivers. Always has, always will.















BROCK SHUR-STEP® Bin Stairs have a raised non-skid surface and can serve more than one bin. Install during construction or later.



**Sidewall Ladders** have round rungs with a raised, non-skid surface and are permanently attached to the ladder rail for a hand-filling, secure grip.

## **EVEREST® Storage Bins**

commercial storage bins require unequaled strength, trustworthy safety features, and quality you can depend on day in and day out. You'll find all of that and more in our storage solutions designed for commercial businesses.

Bins are available in either a flat bottom or a hopper style.



Brock's EVEREST® Grain Bins offer the tallest heights, with eave heights reaching up to 107 feet (32.6m) to provide nearly 14% higher grain holding capacities.



Sidewall Stiffeners