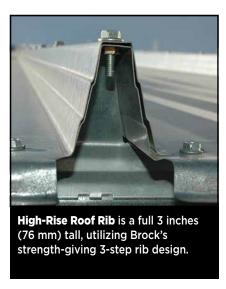

Sidewall Stiffeners are among the strongest available to help manage the stress and strain of weather, grain, cables and roof-mounted equipment.

**FULL SWEEP® Bin Anchor System** allows for single-pass sweeping and eliminates the need for entry during the process. Reinforces the bottom-tier sidewall to anchor the bin and prevents moisture penetration.