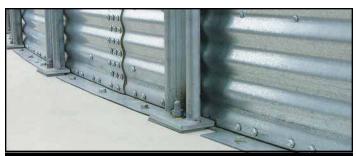

Sidewall Stiffeners are among the strongest available to help manage the stress and strain of weather, grain, cables and roof-mounted equipment.

**FULL SWEEP® Bin Anchor System** allows for single-pass sweeping and eliminates the need for entry during the process. Reinforces the bottom-tier sidewall to anchor the bin and prevents moisture penetration.