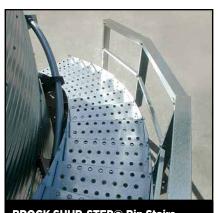

Whether you're a farmer storing your own grain or a commercial operation entrusted with safeguarding your customer's crops, Brock Solid delivers. Always has, always will.

BROCK SHUR-STEP® Bin Stairs have a raised non-skid surface and can serve more than one bin. Install during construction or later.