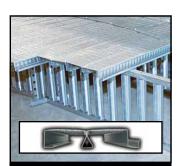

Sidewall Stiffeners are among the strongest available to help manage the stress and strain of weather, grain, cables and roof-mounted equipment.

**FULL SWEEP® Bin Anchor System** allows for single-pass sweeping and eliminates the need for entry during the process. Reinforces the bottom-tier sidewall to anchor the bin and prevents moisture penetration.