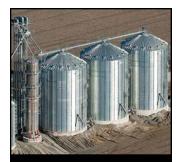

## **EVEREST® Storage Bins**

commercial storage bins require unequaled strength, trustworthy safety features, and quality you can depend on day in and day out. You'll find all of that and more in our storage solutions designed for commercial businesses.

Bins are available in either a flat bottom or a hopper style.

Brock's EVEREST® Grain Bins offer the tallest heights, with eave heights reaching up to 107 feet (32.6m) to provide nearly 14% higher grain holding capacities.