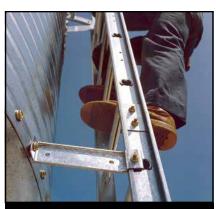

**Sidewall Ladders** have round rungs with a raised, non-skid surface and are permanently attached to the ladder rail for a hand-filling, secure grip.