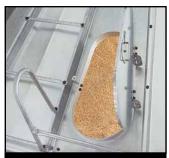

Bins are available in either a flat bottom or a hopper style.

Large Roof Manhole has an "ob-round" shape and rotating latch for easy entry and exit.

TRI-CORR® Bin Aeration
Flooring System provides
even air distribution for
easy bin clean-out. Triangleshaped center leg and
corrugations on the surface
and legs offer superior
load-bearing capacity.