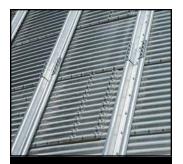

Bins are available in either a flat bottom or a hopper style.

Large Roof Manhole has an "ob-round" shape and rotating latch for easy entry and exit.

TRI-CORR® Bin Aeration
Flooring System provides
even air distribution for
easy bin clean-out. Triangleshaped center leg and
corrugations on the surface
and legs offer superior
load-bearing capacity.