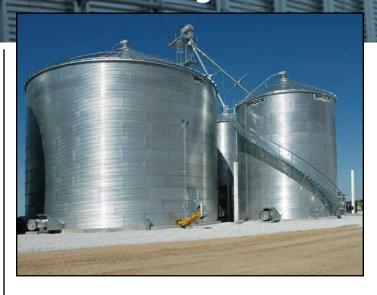

## **EVEREST® Storage Bins**

commercial storage bins require unequaled strength, trustworthy safety features, and quality you can depend on day in and day out. You'll find all of that and more in our storage solutions designed for commercial businesses.

Bins are available in either a flat bottom or a hopper style.

Brock's EVEREST® Grain Bins offer the tallest heights, with eave heights reaching up to 107 feet (32.6m) to provide nearly 14% higher grain holding capacities.