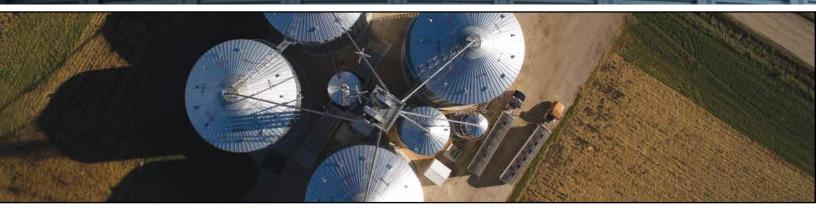

## **EVEREST® Storage Bins**

commercial storage bins require unequaled strength, trustworthy safety features, and quality you can depend on day in and day out. You'll find all of that and more in our storage solutions designed for commercial businesses.

Bins are available in either a flat bottom or a hopper style.

Brock's EVEREST® Grain Bins offer the tallest heights, with eave heights reaching up to 107 feet (32.6m) to provide nearly 14% higher grain holding capacities.

Sidewall Stiffeners are among the strongest available to help manage the stress and strain of weather, grain, cables and roof-mounted equipment.

**FULL SWEEP® Bin Anchor System** allows for single-pass sweeping and eliminates the need for entry during the process. Reinforces the bottom-tier sidewall to anchor the bin and prevents moisture penetration.