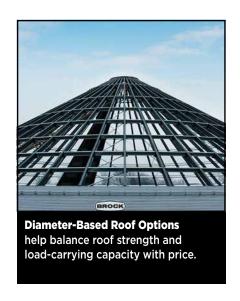

Bins are available in either a flat bottom or a hopper style.

Brock's EVEREST® Grain Bins offer the tallest heights, with eave heights reaching up to 107 feet (32.6m) to provide nearly 14% higher grain holding capacities.