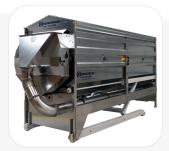

### **CLEANING & SEPARATION**

Improve grain quality by eliminating dust and impurities and separate different crops by weight or size for safer storage and maximum crop value.

- · Aspiration cleaning at dryer discharge
- · Pre-cleaning of grain by weight and size
- · Pre-cleaning of grain by weight
- · Crop separation
- · Grading of malting barley
- Seed cleaning